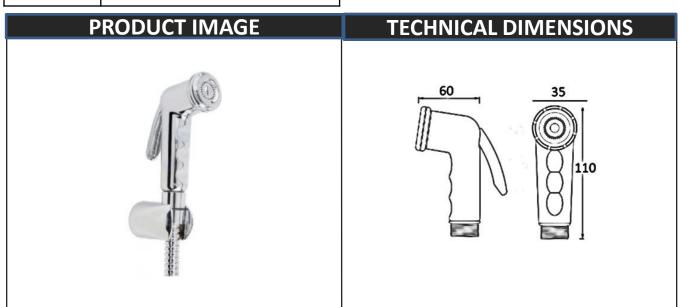

| ITEM DIMENSION |            |             |             |  |  |  |
|----------------|------------|-------------|-------------|--|--|--|
| HEIGHT (mm)    | WIDTH (mm) | LENGTH (mm) | WEIGHT (GM) |  |  |  |
|                | 60         | 110         |             |  |  |  |