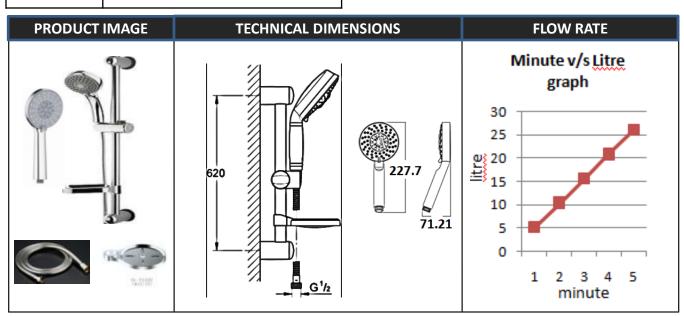

## www.tesseitaly.com

| ITEM CODE | TESSE-SHR-3333  | WARRANTY | 10 YEARS |
|-----------|-----------------|----------|----------|
| PRODUCT   | SHOWER RAIL SET |          |          |

| PRODUCT DETAILS   |                                                                                                                                                                                                                                                                                              |  |  |  |
|-------------------|----------------------------------------------------------------------------------------------------------------------------------------------------------------------------------------------------------------------------------------------------------------------------------------------|--|--|--|
| MANUFACTURER      | TESSE                                                                                                                                                                                                                                                                                        |  |  |  |
| ТҮРЕ              | SHOWER RAIL SET                                                                                                                                                                                                                                                                              |  |  |  |
| COLOUR            | CHROME                                                                                                                                                                                                                                                                                       |  |  |  |
| TECHNICAL DETAILS | 1.SHOWER TUBE: S/S 304 WITH CHROMED, DIAMETER: 22mm, LENGTH: 600mm 2.WALL MOUNTED*2+HOLDER+SOAP: ABS PLASTIC WITH CHROMED 3.THREE FUNCTION HAND SHOWER: ABS PLASTIC WITH CHROMED 4.HOSE: S/S 201 WITH CHROMED, BRASS CORE, BRASS NUT, EPDM INNER PIPE, DOUBLE LOCK, 1.5M FLOW RATE: 5.2L/MIN |  |  |  |

| ITEM DIMENSION |            |             |             |  |  |  |
|----------------|------------|-------------|-------------|--|--|--|
| HEIGHT (mm)    | WIDTH (mm) | LENGTH (mm) | WEIGHT (KG) |  |  |  |
| 620            |            |             |             |  |  |  |