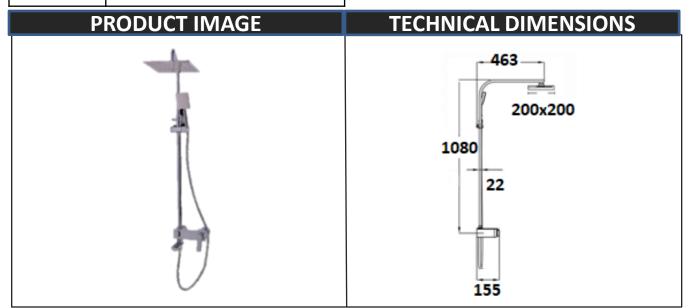

|             | ITEM DIMENSION |             |             |  |  |  |
|-------------|----------------|-------------|-------------|--|--|--|
| HEIGHT (mm) | WIDTH (mm)     | LENGTH (mm) | WEIGHT (KG) |  |  |  |
| 1080        |                |             |             |  |  |  |