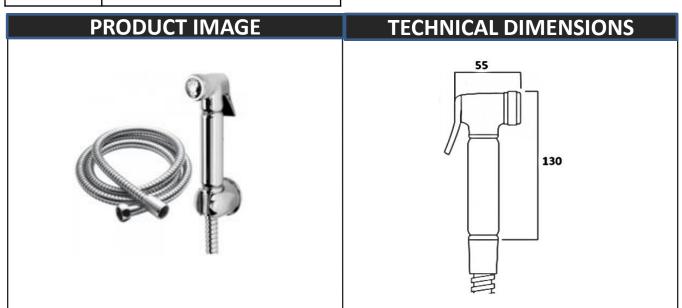

## www.tesseitaly.com

| ITEM CODE TESSE-SHF-4000 | WARRANTY | 5 YEARS |
|--------------------------|----------|---------|
|--------------------------|----------|---------|

PRODUCT BRASS SHATTAF

| PRODUCT DETAILS   |                                                                                                   |  |  |
|-------------------|---------------------------------------------------------------------------------------------------|--|--|
| MANUFACTURER      | TESSE                                                                                             |  |  |
| SERIES            | BIDET SERIES METAL SPRAY                                                                          |  |  |
| ТҮРЕ              | SHATTAF SPRAY WITH HOLDER                                                                         |  |  |
| COLOUR            | CHROME                                                                                            |  |  |
| MATERIAL          | BRASS                                                                                             |  |  |
| TECHNICAL DETAILS | HEAVY DUTY BRASS SHATTAF CHROME FINISH<br>BRASS INSERT WITH 1.2m CHROME SS HOSE AND<br>ABS HOLDER |  |  |

| ITEM DIMENSION |            |             |             |  |
|----------------|------------|-------------|-------------|--|
| HEIGHT (mm)    | WIDTH (mm) | LENGTH (mm) | WEIGHT (GM) |  |
|                | 55         | 130         |             |  |