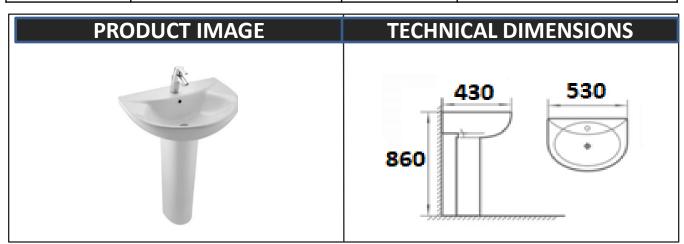

## www.tesseitaly.com

| ITEM CODE | TESSE-SAW-9170      | WARRANTY | 20 YEARS |
|-----------|---------------------|----------|----------|
| PRODUCT   | FULL PEDESTAL BASIN |          |          |

| PRODUCT DETAILS              |                                                                                                                                                           |  |  |  |
|------------------------------|-----------------------------------------------------------------------------------------------------------------------------------------------------------|--|--|--|
| MANUFACTURER                 | TESSE                                                                                                                                                     |  |  |  |
| ТҮРЕ                         | FULL PEDESTAL WASH BASIN                                                                                                                                  |  |  |  |
| COLOUR                       | WHITE                                                                                                                                                     |  |  |  |
| MATERIAL                     | CERAMIC                                                                                                                                                   |  |  |  |
| TECHNICAL DETAILS & FEATURES | INCLUDES PEDESTAL AND BASIN DIMENSION: 530*430*860MM ONE TAP HOLE ONE OVERFLOW HOLE SHAPE: ROUND INK RESISTANT, STAIN RESISTANT, HAIRLINE CRACK RESISTANT |  |  |  |

| ITEM DIMENSION |            |             |             |  |  |
|----------------|------------|-------------|-------------|--|--|
| HEIGHT (mm)    | WIDTH (mm) | LENGTH (mm) | WEIGHT (KG) |  |  |
| 860            | 430        | 530         | 25          |  |  |