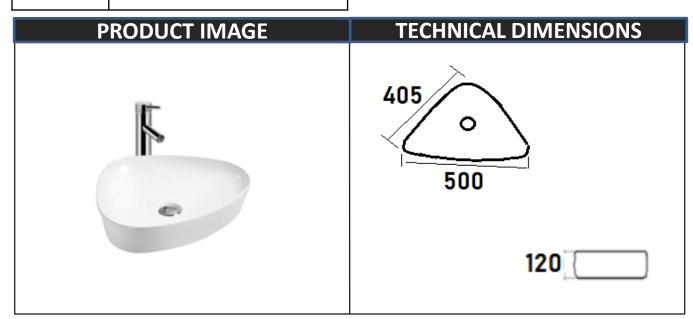

| ITEM DIMENSION |            |             |             |  |  |  |
|----------------|------------|-------------|-------------|--|--|--|
| HEIGHT (mm)    | WIDTH (mm) | LENGTH (mm) | WEIGHT (KG) |  |  |  |
| 120            | 405        | 500         |             |  |  |  |