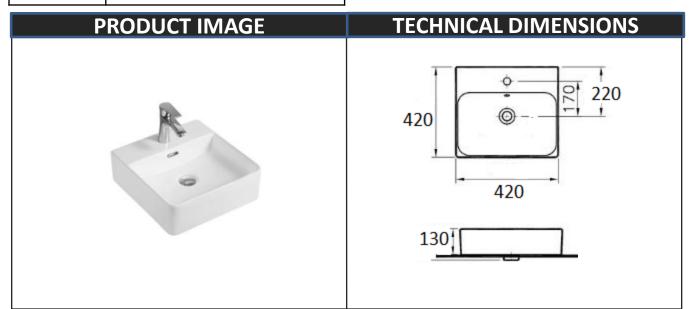

## www.tesseitaly.com

| ITEM CODE | TESSE-SAW-3085 | WARRANTY | 20 YEARS |
|-----------|----------------|----------|----------|
| PRODUCT   | ART BASIN      |          |          |

| PRODUCT DETAILS   |                                        |  |  |  |
|-------------------|----------------------------------------|--|--|--|
| MANUFACTURER      | TESSE                                  |  |  |  |
| ТҮРЕ              | ART BASIN                              |  |  |  |
| COLOUR            | WHITE                                  |  |  |  |
| MATERIAL          | CERAMIC                                |  |  |  |
| TECHNICAL DETAILS | WITH HOLE FOR MIXER, AND OVERFLOW HOLE |  |  |  |

|             | ITEM DIMENSION |             |             |  |  |  |
|-------------|----------------|-------------|-------------|--|--|--|
| HEIGHT (mm) | WIDTH (mm)     | LENGTH (mm) | WEIGHT (KG) |  |  |  |
| 130         | 420            | 420         |             |  |  |  |