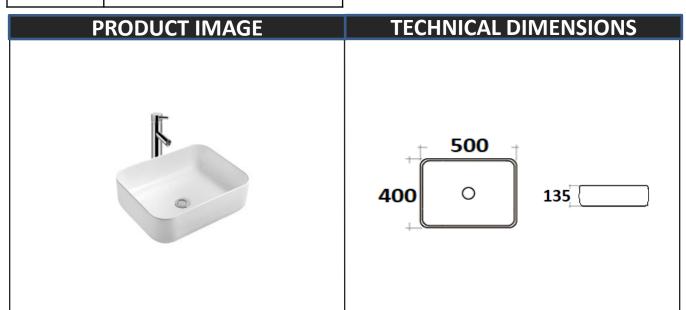

| ITEM DIMENSION |            |             |             |  |  |  |
|----------------|------------|-------------|-------------|--|--|--|
| HEIGHT (mm)    | WIDTH (mm) | LENGTH (mm) | WEIGHT (KG) |  |  |  |
| 135            | 400        | 500         |             |  |  |  |