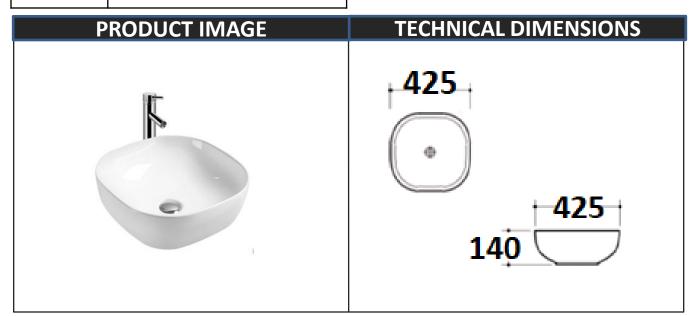

| ITEM DIMENSION |            |             |             |  |  |  |
|----------------|------------|-------------|-------------|--|--|--|
| HEIGHT (mm)    | WIDTH (mm) | LENGTH (mm) | WEIGHT (KG) |  |  |  |
| 140            | 425        | 425         |             |  |  |  |