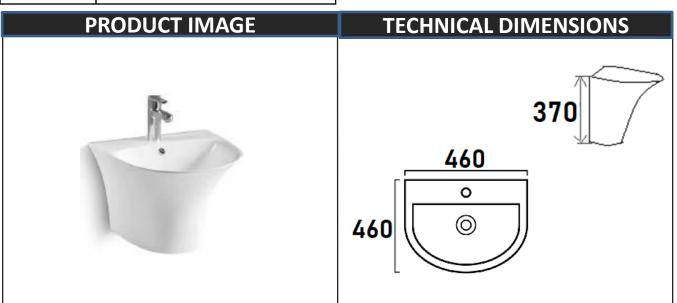

## www.tesseitaly.com

| ITEM CODE | TESSE-SAW-2260 | WARRANTY | 20 YEARS |
|-----------|----------------|----------|----------|
| PRODUCT   | WASH BASIN     |          |          |

| PRODUCT DETAILS   |                                                                                                                                               |  |  |  |
|-------------------|-----------------------------------------------------------------------------------------------------------------------------------------------|--|--|--|
| MANUFACTURER      | TESSE                                                                                                                                         |  |  |  |
| ТҮРЕ              | WASH BASIN                                                                                                                                    |  |  |  |
| COLOUR            | WHITE                                                                                                                                         |  |  |  |
| MATERIAL          | CERAMIC                                                                                                                                       |  |  |  |
| TECHNICAL DETAILS | WALL HUNG BASIN DIMENSION: 460*460*370mm ONE TAP HOLE ONE OVERFLOW HOLE SHAPE: ROUND INK RESISTANT, STAIN RESISTANT, HAIRLINE CRACK RESISTANT |  |  |  |

|             | ITEM DIMENSION |            |             |             |  |  |  |
|-------------|----------------|------------|-------------|-------------|--|--|--|
| HEIGHT (mm) |                | WIDTH (mm) | LENGTH (mm) | WEIGHT (GM) |  |  |  |
|             | 370            | 460        | 460         |             |  |  |  |