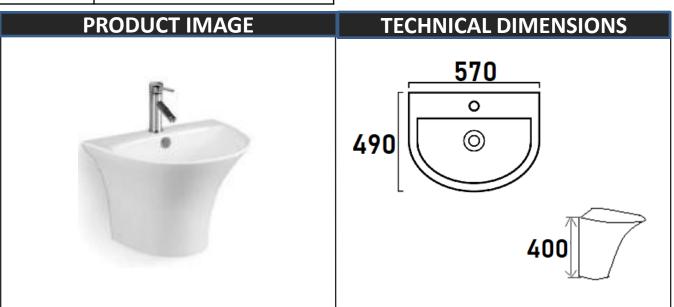

## www.tesseitaly.com

| ITEM CODE | TESSE-SAW-2220 | WARRANTY | 20 YEARS |
|-----------|----------------|----------|----------|
| PRODUCT   | WASH BASIN     |          |          |

| PRODUCT DETAILS   |                                                                                                                                               |  |  |  |
|-------------------|-----------------------------------------------------------------------------------------------------------------------------------------------|--|--|--|
| MANUFACTURER      | TESSE                                                                                                                                         |  |  |  |
| ТҮРЕ              | WASH BASIN                                                                                                                                    |  |  |  |
| COLOUR            | WHITE                                                                                                                                         |  |  |  |
| MATERIAL          | CERAMIC                                                                                                                                       |  |  |  |
| TECHNICAL DETAILS | WALL HUNG BASIN DIMENSION: 570*490*400mm ONE TAP HOLE ONE OVERFLOW HOLE SHAPE: ROUND INK RESISTANT, STAIN RESISTANT, HAIRLINE CRACK RESISTANT |  |  |  |

|             | ITEM DIMENSION |             |             |  |  |
|-------------|----------------|-------------|-------------|--|--|
| HEIGHT (mm) | WIDTH (mm)     | LENGTH (mm) | WEIGHT (GM) |  |  |
| 400         | 490            | 570         |             |  |  |