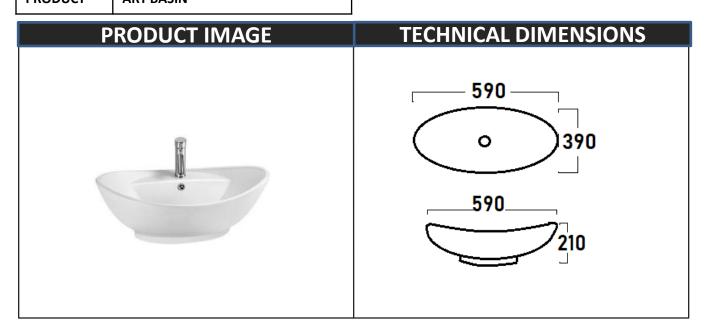

| ITEM DIMENSION |            |             |             |  |  |  |
|----------------|------------|-------------|-------------|--|--|--|
| HEIGHT (mm)    | WIDTH (mm) | LENGTH (mm) | WEIGHT (KG) |  |  |  |
| 210            | 390        | 590         |             |  |  |  |