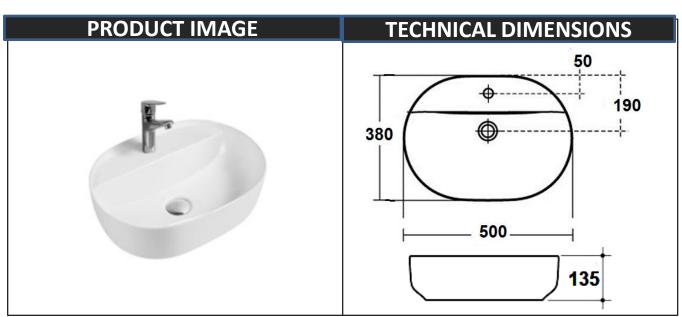

## www.tesseitaly.com

| ITEM CODE | TESSE-SAW-1508 | WARRANTY | 20 YEARS |
|-----------|----------------|----------|----------|
| PRODUCT   | ART BASIN      |          |          |

| PRODUCT DETAILS   |                                      |  |  |
|-------------------|--------------------------------------|--|--|
| MANUFACTURER      | TESSE                                |  |  |
| ТҮРЕ              | ART BASIN WITH TAP HOLE              |  |  |
| COLOUR            | WHITE                                |  |  |
| MATERIAL          | CERAMIC                              |  |  |
| TECHNICAL DETAILS | WITH ONE TAP HIOLE AND OVERFLOW HOLE |  |  |

| ITEM DIMENSION |            |             |             |  |  |  |
|----------------|------------|-------------|-------------|--|--|--|
| HEIGHT (mm)    | WIDTH (mm) | LENGTH (mm) | WEIGHT (GM) |  |  |  |
| 135            | 380        | 500         |             |  |  |  |