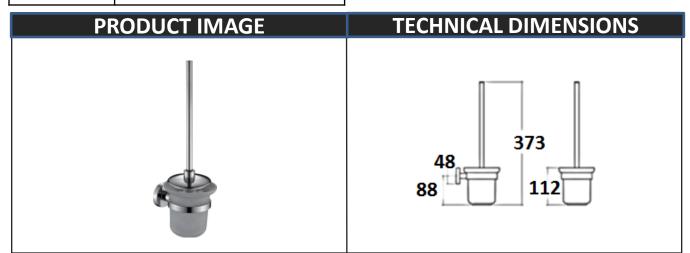

## www.tesseitaly.com

| ITEM CODE | TESSE-RND-4400-TBH  | WARRANTY | 5 YEARS |
|-----------|---------------------|----------|---------|
| PRODUCT   | TOILET BRUSH HOLDER |          |         |

| PRODUCT DETAILS              |                                                                                                                                  |  |  |  |
|------------------------------|----------------------------------------------------------------------------------------------------------------------------------|--|--|--|
| MANUFACTURER                 | TESSE                                                                                                                            |  |  |  |
| ТҮРЕ                         | TOILET BRUSH HOLDER                                                                                                              |  |  |  |
| COLOUR                       | CHROME                                                                                                                           |  |  |  |
| MATERIAL                     | BRASS                                                                                                                            |  |  |  |
| TECHNICAL DETAILS & FEATURES | DOUBLE- LAYER CHROME FINSH WALL FASTENING CUP HEIGHT: 112 MM TOTAL HEIGHT: 373 MM FLANGE SHAPE: ROUND CORROSION & RUST RESISTANT |  |  |  |

| ITEM DIMENSION |            |             |             |  |  |
|----------------|------------|-------------|-------------|--|--|
| HEIGHT (mm)    | WIDTH (mm) | LENGTH (mm) | WEIGHT (KG) |  |  |
| 373            |            |             | 1.27        |  |  |