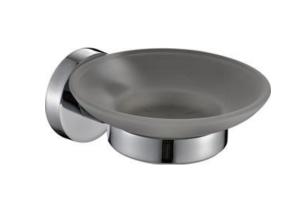

## 🚇 www.tesseitaly.com

| ITEM CODE | TESSE-RND-4400-SD | WARRANTY | 5 YEARS |
|-----------|-------------------|----------|---------|
| PRODUCT   | SOAP DISH         |          |         |

**PRODUCT IMAGE** 

| PRODUCT DETAILS              |                                                                                                                                                                        |  |  |  |
|------------------------------|------------------------------------------------------------------------------------------------------------------------------------------------------------------------|--|--|--|
| MANUFACTURER                 | TESSE                                                                                                                                                                  |  |  |  |
| ТҮРЕ                         | SOAP DISH                                                                                                                                                              |  |  |  |
| COLOUR                       | CHROME                                                                                                                                                                 |  |  |  |
| MATERIAL                     | BRASS                                                                                                                                                                  |  |  |  |
| TECHNICAL DETAILS & FEATURES | DOUBLE- LAYER CHROME FINISH ZINC ALLOY BASE<br>WALL FASTENING<br>FLANGE SHAPE: ROUND<br>PROJECTION: 121 MM<br>CORROSSION RESISTANT FINISH<br>MILDEW AND RUST RESISTANT |  |  |  |