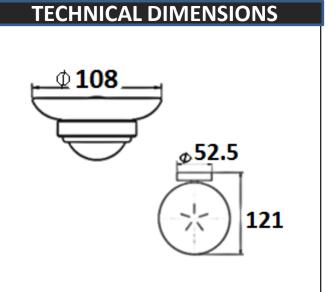

| PRODUCT DETAILS              |                                                                                                                                                                        |  |  |  |
|------------------------------|------------------------------------------------------------------------------------------------------------------------------------------------------------------------|--|--|--|
| MANUFACTURER                 | TESSE                                                                                                                                                                  |  |  |  |
| ТҮРЕ                         | SOAP DISH                                                                                                                                                              |  |  |  |
| COLOUR                       | CHROME                                                                                                                                                                 |  |  |  |
| MATERIAL                     | BRASS                                                                                                                                                                  |  |  |  |
| TECHNICAL DETAILS & FEATURES | DOUBLE- LAYER CHROME FINISH ZINC ALLOY BASE<br>WALL FASTENING<br>FLANGE SHAPE: ROUND<br>PROJECTION: 121 MM<br>CORROSSION RESISTANT FINISH<br>MILDEW AND RUST RESISTANT |  |  |  |

| ITEM DIMENSION |            |             |             |  |  |  |
|----------------|------------|-------------|-------------|--|--|--|
| HEIGHT (mm)    | WIDTH (mm) | LENGTH (mm) | WEIGHT (KG) |  |  |  |
|                | 108        | 121         | 0.375       |  |  |  |