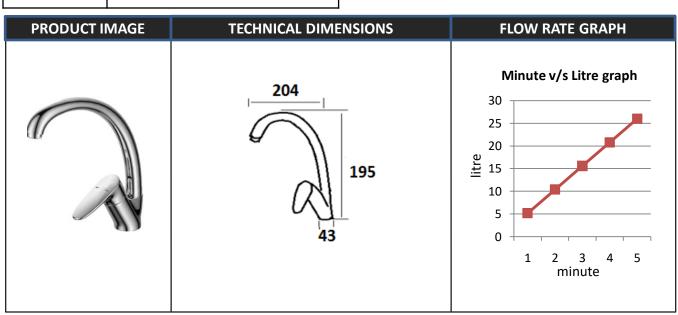

| PRODUCT DETAILS   |                                                                              |  |  |
|-------------------|------------------------------------------------------------------------------|--|--|
| MANUFACTURER      | TESSE                                                                        |  |  |
| SERIES            | BUBBLE SERIES                                                                |  |  |
| ТҮРЕ              | SINK MIXER WITH GOOSENECK SPOUT                                              |  |  |
| COLOUR            | CHROME                                                                       |  |  |
| MATERIAL          | BRASS – COPPER 62 GRADE; ZINC, NICKEL 0.022<br>MICRONS, CHROME 0.033 MICRONS |  |  |
| TECHNICAL DETAILS | WATER FLOW RATE: 5.2L/MIN                                                    |  |  |

| ITEM DIMENSION |            |             |             |  |  |
|----------------|------------|-------------|-------------|--|--|
| HEIGHT (mm)    | WIDTH (mm) | LENGTH (mm) | WEIGHT (KG) |  |  |
| 195            |            | 204         |             |  |  |