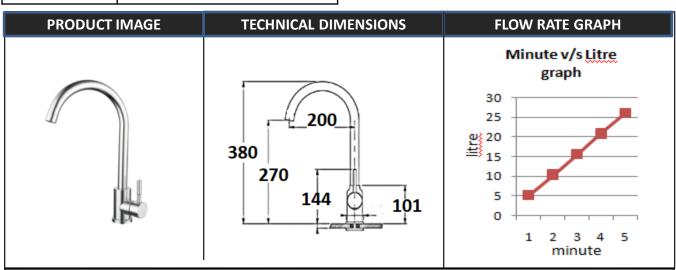

## www.tesseitaly.com

| ITEM CODE | TESSE-MIX-305      | WARRANTY | 10 YEARS |
|-----------|--------------------|----------|----------|
| PRODUCT   | KITCHEN SINK MIXER |          |          |

| PRODUCT DETAILS   |                                                                                                              |  |  |  |
|-------------------|--------------------------------------------------------------------------------------------------------------|--|--|--|
| MANUFACTURER      | TESSE                                                                                                        |  |  |  |
| ТҮРЕ              | SINK MIXER WITH HIGH NECK SPOUT                                                                              |  |  |  |
| COLOUR            | CHROME, MIRROR POLISH                                                                                        |  |  |  |
| MATERIAL          | BRASS                                                                                                        |  |  |  |
| TECHNICAL DETAILS | SINK MIXER, ZINC HANDLE, 6 um GOOD CHROME, 35 MM CITEC CARTRIDGE, BRASS S UNIONS, WATER FLOW RATE: 5.2 L/MIN |  |  |  |

| ITEM DIMENSION |            |             |             |  |  |
|----------------|------------|-------------|-------------|--|--|
| HEIGHT (mm)    | WIDTH (mm) | LENGTH (mm) | WEIGHT (KG) |  |  |
| 380            |            | 200         | 1.58        |  |  |