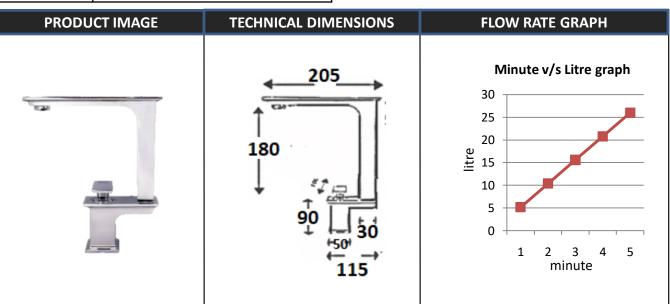

## www.tesseitaly.com

| ITEM CODE | TESSE-MIX-1105     | WARRANTY | 10 YEARS |
|-----------|--------------------|----------|----------|
| PRODUCT   | KITCHEN SINK MIXER |          |          |

| PRODUCT DETAILS   |                                                                                                                                                                                                                         |  |  |  |
|-------------------|-------------------------------------------------------------------------------------------------------------------------------------------------------------------------------------------------------------------------|--|--|--|
| MANUFACTURER      | TESSE                                                                                                                                                                                                                   |  |  |  |
| SERIES            | FEREI SERIES                                                                                                                                                                                                            |  |  |  |
| ТҮРЕ              | KITCHEN SINK MIXER                                                                                                                                                                                                      |  |  |  |
| COLOUR            | CHROME                                                                                                                                                                                                                  |  |  |  |
| MATERIAL          | BRASS                                                                                                                                                                                                                   |  |  |  |
| TECHNICAL DETAILS | SINK MIXER WITH SWIVEL SPOUT RECTANGULAR HANDLE FUILD OPERATION. ROTATING SPOUT 360 DEGREE WITH FITTING. 62 GRADE HEAVY DUTY BRASS CONSTRUCTION. THREAD EASY FIT CONICAL CYLINDER FITTING KIT WATER FLOW RATE: 5.2L/MIN |  |  |  |

|             | ITEM DIMENSION         |     |             |  |  |  |
|-------------|------------------------|-----|-------------|--|--|--|
| HEIGHT (mm) | WIDTH (mm) LENGTH (mm) |     | WEIGHT (KG) |  |  |  |
| 270         | 50                     | 205 | 1.7 KG      |  |  |  |