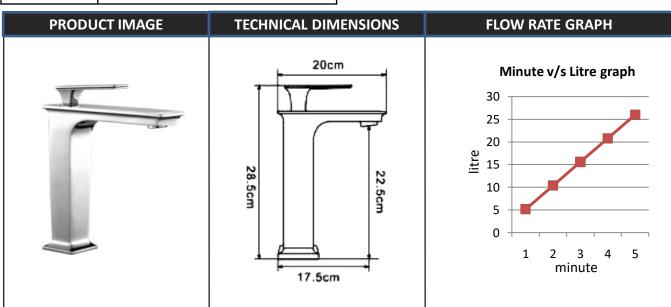

| PRODUCT DETAILS   |                                                                                                                                                                  |  |  |  |
|-------------------|------------------------------------------------------------------------------------------------------------------------------------------------------------------|--|--|--|
| MANUFACTURER      | TESSE                                                                                                                                                            |  |  |  |
| SERIES            | FEREI SERIES                                                                                                                                                     |  |  |  |
| ТҮРЕ              | LONG NECK BASIN MIXER                                                                                                                                            |  |  |  |
| COLOUR            | СНКОМЕ                                                                                                                                                           |  |  |  |
| MATERIAL          | BRASS                                                                                                                                                            |  |  |  |
| TECHNICAL DETAILS | LONG NECK EXTENDED HEIGHT. FULL BRASS CONSTRUCTION SWISS MADE AERATORS ITALIAN CARTRIGES. THREAD EASY FIT CONICAL CYLINDER FITTING KIT WATER FLOW RATE: 5.2L/MIN |  |  |  |

|             | ITEM DIMENSION |             |             |  |  |  |
|-------------|----------------|-------------|-------------|--|--|--|
| HEIGHT (mm) | WIDTH (mm)     | LENGTH (mm) | WEIGHT (KG) |  |  |  |
| 285         |                | 200         | 1.7 KG      |  |  |  |